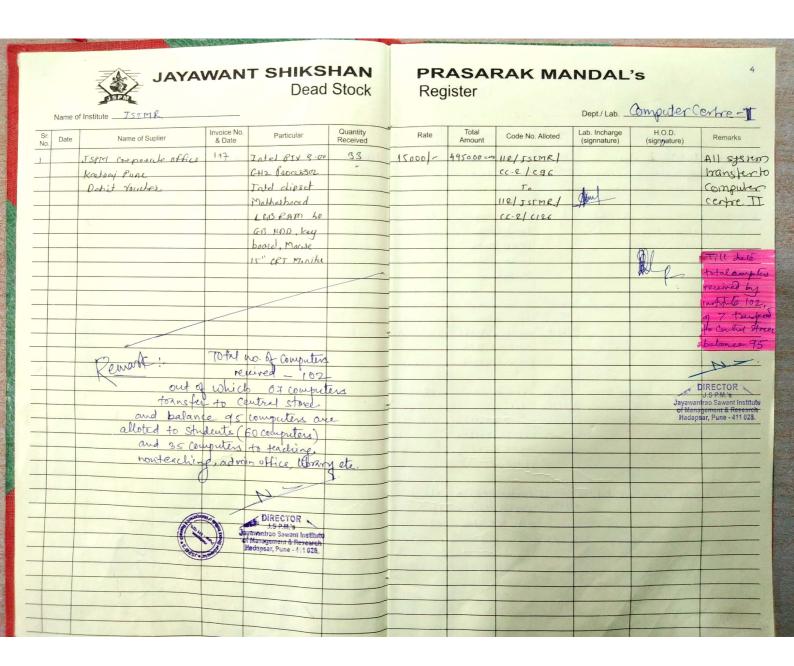

The total no. of computers received by the institute: 102 out of which 7 transferred to Central stores and balance 95 are allotted to students and staff.

#### Table of Allotment of Computers is as below:

| Sr. No. | Particulars                             | No. of computers                                                                                          |
|---------|-----------------------------------------|-----------------------------------------------------------------------------------------------------------|
| 1       | Total no of computers received          | 102                                                                                                       |
| 2       | Transfer of computers to Central stores | 07                                                                                                        |
| 3       | Balance computers Allotment             | 60 computers allotted to students in computer lab  35 computers allotted to teaching & non teaching staff |